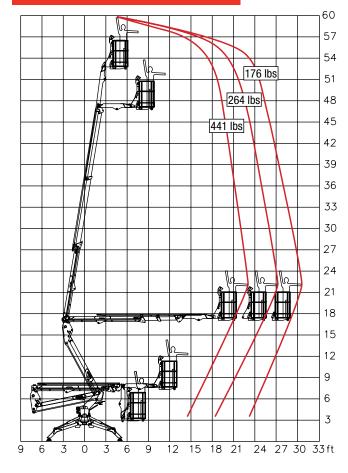

## **PB60** 60 ft **1** 30 ft 10 inches — 441 lb

| TECHNICAL DATA PB60           | DUAL-POWER               |
|-------------------------------|--------------------------|
| Description                   | Value                    |
| Manufacturer's Model          | PB60                     |
| Working Height                | 60 ft                    |
| Height to Basket Floor        | 52.5 ft                  |
| Side Reach at 176 lbs         | 30.10 ft                 |
| Side Reach at 264 lbs         | 27.1 ft                  |
| Side Reach at 441 lbs         | 22.9 ft                  |
| Turret Rotation               | 360°                     |
| Basket Dimensions *detachable | 3.11 ft x 2.2 ft x 3.7 f |
| Length (with Basket)          | 16.2 ft                  |
| Length (without Basket)       | 13.11 ff                 |
| Width (Min/Max)               | 2.7 ft / 3.6 ft          |
| Height Stowed (Min/Max)       | 6.3 ft / 7 ft            |
| Outrigger Spread              | 12 ft x 10 ft            |
| Driving Speed                 | 1.25 MPH                 |
| Gradeability (Uphill)         | 27°                      |
| Gradeability (Sideslope)      | 14°                      |
| Deployment Slope              | 17°                      |
| Max Capacity                  | 441 lbs                  |
| Gasoline Engine (Honda)       | 13 HP                    |
| Total Weight of the Machine   | 5,290 lbs                |

## **PB60 WORKING RADIUS**