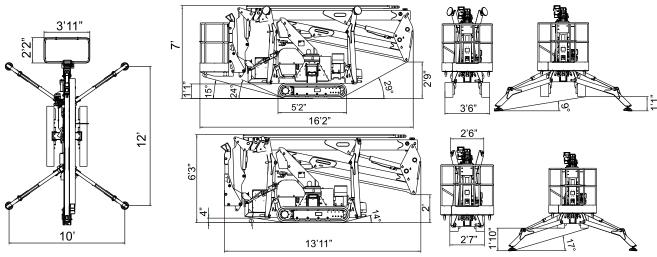

## **PB60** 60 ft **1** 30 ft 10 inches — 441 lb

| TECHNICAL DATA PB60           | DUAL-POWER               |
|-------------------------------|--------------------------|
| Description                   | Value                    |
| Manufacturer's Model          | PB60                     |
| Working Height                | 60 ft                    |
| Height to Basket Floor        | 52.5 ft                  |
| Side Reach at 176 lbs         | 30.10 ft                 |
| Side Reach at 264 lbs         | 27.1 ft                  |
| Side Reach at 441 lbs         | 22.9 ft                  |
| Turret Rotation               | 360°                     |
| Basket Dimensions *detachable | 3.11 ft x 2.2 ft x 3.7 f |
| Length (with Basket)          | 16.2 ft                  |
| Length (without Basket)       | 13.11 ff                 |
| Width (Min/Max)               | 2.7 ft / 3.6 ft          |
| Height Stowed (Min/Max)       | 6.3 ft / 7 ft            |
| Outrigger Spread              | 12 ft x 10 ft            |
| Driving Speed                 | 1.25 MPH                 |
| Gradeability (Uphill)         | 27°                      |
| Gradeability (Sideslope)      | 14°                      |
| Deployment Slope              | 17°                      |
| Max Capacity                  | 441 lbs                  |
| Gasoline Engine (Honda)       | 13 HP                    |
| Total Weight of the Machine   | 5,290 lbs                |