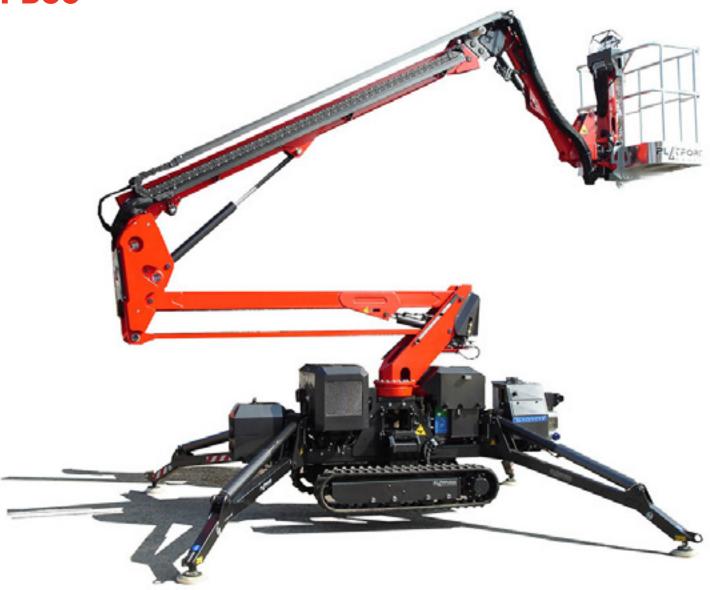

**PB60** 

UP & DOWN LIFTING SOLUTIONS · 335 Waydom Drive, Ayr Ontario, N0B1E0

Email: rentals@upanddown.ca · Tel: 519-588-5438 or 519-575-5438 or 1-844-401-9723

www.upanddown.ca

## **PB60** 60 ft **1** 30 ft 10 inches — 441 lb

| TECHNICAL DATA PB60           | DUAL-POWER               |
|-------------------------------|--------------------------|
| Description                   | Value                    |
| Manufacturer's Model          | PB60                     |
| Working Height                | 60 ft                    |
| Height to Basket Floor        | 52.5 ft                  |
| Side Reach at 176 lbs         | 30.10 ft                 |
| Side Reach at 264 lbs         | 27.1 ft                  |
| Side Reach at 441 lbs         | 22.9 ft                  |
| Turret Rotation               | 360°                     |
| Basket Dimensions *detachable | 3.11 ft x 2.2 ft x 3.7 f |
| Length (with Basket)          | 16.2 ft                  |
| Length (without Basket)       | 13.11 ff                 |
| Width (Min/Max)               | 2.7 ft / 3.6 ft          |
| Height Stowed (Min/Max)       | 6.3 ft / 7 ft            |
| Outrigger Spread              | 12 ft x 10 ft            |
| Driving Speed                 | 1.25 MPH                 |
| Gradeability (Uphill)         | 27°                      |
| Gradeability (Sideslope)      | 14°                      |
| Deployment Slope              | 17°                      |
| Max Capacity                  | 441 lbs                  |
| Gasoline Engine (Honda)       | 13 HP                    |
| Total Weight of the Machine   | 5,290 lbs                |